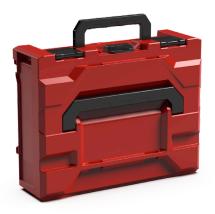

## PLASTON metaBOX METABOX 145 M

New case size for the metaBOX family.

The m145M case is the perfect alternative to the L-Boxx 136. Change from L-BOXX to metaBOX: most TFI and foam inserts from L-Boxx fit into the metaBOX 145M

## **PLASTON CASE**

- Identical size to:
  - o HILTI case 20-10
  - o Lboxx-136
- Fits to SORTIMO racking system (rails)
- Connects to all metaBOX case sizes and <u>accessories</u>
- Available also as consumable case or hand tool case
- Connects to T-Lock Systainer, T-Stack, L-Boxx, MakPac, HikCase or Classic Systainer thanks to the the <u>metaBOX Multi-Adapter plate</u>

**metaBOX 145 M** External dimensions: 446 x 345 x 145 mm Inner dimensions: 429 x 317 x 110 mm Weight: 1.95 kg

COMPATIBEL TO SORTIMO RACK SYSTEM