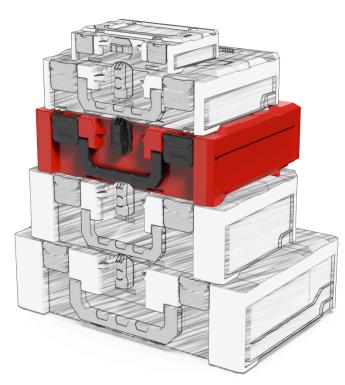

## **PLASTON CASE**

- Identical size to:
  - o HILTI case 20-10
  - o Lboxx-136
- Fits to SORTIMO racking system (rails)
- Connects to all metaBOX case sizes and <u>accessories</u>
- Available also as consumable case or hand tool case
- Connects to T-Lock Systainer, T-Stack, L-Boxx, MakPac, HikCase or Classic Systainer thanks to the the <u>metaBOX Multi-Adapter plate</u>

**metaBOX 145 M** External dimensions: 446 x 345 x 145 mm Inner dimensions: 429 x 317 x 110 mm Weight: 1.95 kg

COMPATIBEL TO SORTIMO RACK SYSTEM