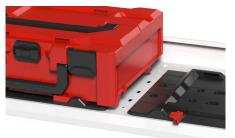

## **PLASTON CASE**

- Identical size to:
  - o HILTI case 20-10
  - o Lboxx-136
- Fits to SORTIMO racking system (rails)
- Connects to all metaBOX case sizes and <u>accessories</u>
- Available also as consumable case or hand tool case
- Connects to T-Lock Systainer, T-Stack, L-Boxx, MakPac, HikCase or Classic Systainer thanks to the the <u>metaBOX Multi-Adapter plate</u>

**metaBOX 145 M** External dimensions: 446 x 345 x 145 mm Inner dimensions: 429 x 317 x 110 mm Weight: 1.95 kg

COMPATIBEL TO SORTIMO RACK SYSTEM