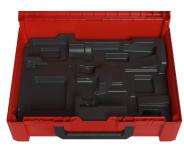

METABOX 145 M



New case size for the metaBOX family.

The m145M case is the perfect alternative to the L-Boxx 136. Change from L-BOXX to metaBOX: most TFI and foam inserts from L-Boxx fit into the metaBOX 145M

## **PLASTON CASE**

- Identical size to:
  - o HILTI case 20-10
  - o Lboxx-136
- Fits to SORTIMO racking system (rails)
- Connects to all metaBOX case sizes and <u>accessories</u>
- Available also as consumable case or hand tool case
- Connects to T-Lock Systainer, T-Stack, L-Boxx, MakPac, HikCase or Classic Systainer thanks to the the <u>metaBOX Multi-Adapter plate</u>



**metaBOX 145 M** External dimensions: 446 x 345 x 145 mm Inner dimensions: 429 x 317 x 110 mm Weight: 1.95 kg





COMPATIBEL TO SORTIMO RACK SYSTEM

## PLASTON CASE CONTENT



Dividers



Assortment-Boxes



Thermoformed-Inserts



## **PLASTON ACCESSORIES**



UNIVERSAL ADAPTERPLATE FOR ANY SHELVE



CARRYING BELT CONNECTS TO ANY METABOX CASE



Accessory Bag



HAND TOOL PANEL