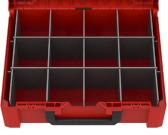

## PLASTON metaBOX METABOX 145 M



New case size for the metaBOX family.

The m145M case is the perfect alternative to the L-Boxx 136. Change from L-BOXX to metaBOX: most TFI and foam inserts from L-Boxx fit into the metaBOX 145M

## **PLASTON CASE**

- Identical size to:
  - o HILTI case 20-10
  - o Lboxx-136
- Fits to SORTIMO racking system (rails)
- Connects to all metaBOX case sizes and <u>accessories</u>
- Available also as consumable case or hand tool case
- Connects to T-Lock Systainer, T-Stack, L-Boxx, MakPac, HikCase or Classic Systainer thanks to the the <u>metaBOX Multi-Adapter plate</u>



**metaBOX 145 M** External dimensions: 446 x 345 x 145 mm Inner dimensions: 429 x 317 x 110 mm Weight: 1.95 kg





COMPATIBEL TO SORTIMO RACK SYSTEM

## PLASTON CASE CONTENT



Dividers



Assortment-Boxes



Thermoformed-Inserts



## **PLASTON ACCESSORIES**



UNIVERSAL ADAPTERPLATE FOR ANY SHELVE



CARRYING BELT CONNECTS TO ANY METABOX CASE



Accessory Bag



HAND TOOL PANEL