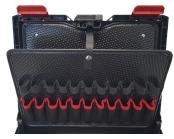

## **PLASTON ACCESSORIES**

UNIVERSAL ADAPTERPLATE FOR ANY SHELVE

CARRYING BELT CONNECTS TO ANY METABOX CASE

Accessory Bag

HAND TOOL PANEL