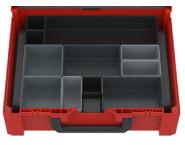

## PLASTON metaBOX METABOX 145 M



New case size for the metaBOX family.

The m145M case is the perfect alternative to the L-Boxx 136. Change from L-BOXX to metaBOX: most TFI and foam inserts from L-Boxx fit into the metaBOX 145M

## **PLASTON CASE**

- Identical size to:
  - o HILTI case 20-10
  - o Lboxx-136
- Fits to SORTIMO racking system (rails)
- Connects to all metaBOX case sizes and <u>accessories</u>
- Available also as consumable case or hand tool case
- Connects to T-Lock Systainer, T-Stack, L-Boxx, MakPac, HikCase or Classic Systainer thanks to the the <u>metaBOX Multi-Adapter plate</u>



**metaBOX 145 M** External dimensions: 446 x 345 x 145 mm Inner dimensions: 429 x 317 x 110 mm Weight: 1.95 kg





COMPATIBEL TO SORTIMO RACK SYSTEM

## PLASTON CASE CONTENT



Dividers



Assortment-Boxes



Thermoformed-Inserts



## **PLASTON ACCESSORIES**



UNIVERSAL ADAPTERPLATE FOR ANY SHELVE



CARRYING BELT CONNECTS TO ANY METABOX CASE



Accessory Bag



HAND TOOL PANEL