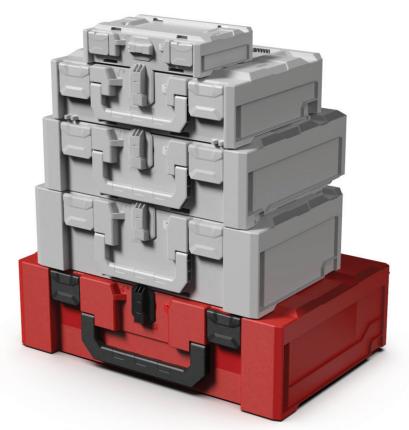

## PLASTON metaBOX METABOX 185 XL

New case size for the metaBOX family.

Presently the biggest case member of the metaBOX family

The m185XL case is the perfect complement to the metaBOX family and best suited for big machines and heavy contents.

## **PLASTON CASE**

- Robust, top quality case, made of ABS
- Connects to all metaBOX case sizes ( even to the smallest metaBOX 63XS )
- Connects to L-Boxx, T-Lock Systainer, T-Stack, MakPac, HikCase or Classic Systainer thanks to the the metaBOX Multi-Adapter plate
- Safely stackable for transport and storage purposes
- Perfect fit for standard logistics packaging (1200x800 [mm])
- UN certified

**metaBOX 185 XL** External dimensions: 596 x 396 x 185 mm Inner dimensions: 577 x 362 x 147,5 mm Weight: 3,3 kg