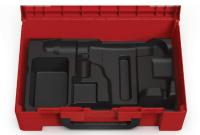

## **PLASTON DETAILS**

METABOX 63XS CONNECTS AS WELL TO THE METABOX 185XL CASE

THERMOFORMED-INSERT

Carrying belt connects to any metaBOX case.