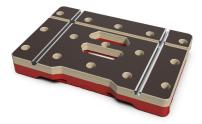

## **PLASTON MULTI-ADAPTER PLATE**

FIT IN THE SORTIMO RACK SYSTEM

CONNECTION WITH MOST POPULAR CASE SYSTEMS

USED AS SMALL PARTS ORGANISER

NEUTRAL (FLAT) VERSION

 $\mathsf{M}\mathsf{U}\mathsf{L}\mathsf{T}\mathsf{I}\text{-}\mathsf{A}\mathsf{D}\mathsf{A}\mathsf{P}\mathsf{T}\mathsf{E}\mathsf{R} \text{ with working bench}$ 