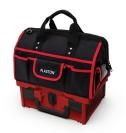

iner.

## **PLASTON MULTI-ADAPTER PLATE**

- Equipped with special connectors, enabling the attachment of up to 7 most common box systems
- Durable and lightweight construction
- Fast and convenient connection on top of any metaBOX case
- Multi-adapter plate allows any case system to fit in the Sortimo rack system
- Can be used as small parts organiser (for bits and screws)
- Screw domes allow versatile ideas (MFT plate, bag)
- Ergonomic carrying handle





## **PLASTON MULTI-ADAPTER PLATE**



FIT IN THE SORTIMO RACK SYSTEM



CONNECTION WITH MOST POPULAR CASE SYSTEMS



USED AS SMALL PARTS ORGANISER



NEUTRAL (FLAT) VERSION



 $\mathsf{M}\mathsf{U}\mathsf{L}\mathsf{T}\mathsf{I}\text{-}\mathsf{A}\mathsf{D}\mathsf{A}\mathsf{P}\mathsf{T}\mathsf{E}\mathsf{R} \text{ with working bench}$ 



Multi-Adapter with handtool bag