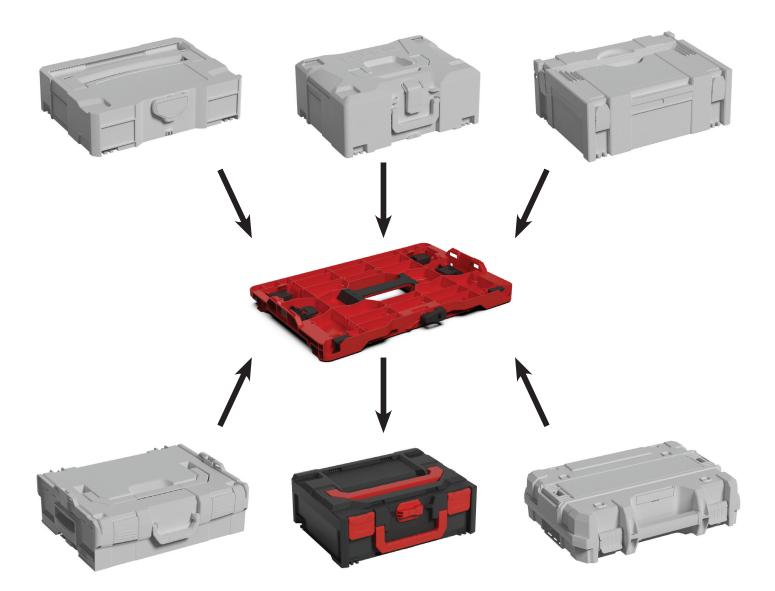

## PLASTON metaBOX MULTI-ADAPTER PLATE

PASSKEY to the world of most common case systems! With the multi-adapter plate connect to the metaBOX the following case systems: L-Boxx, T-Loc Systainer, T-Stak, MacPac, HiKOKI HIT-System, Metaloc and Classic-Systainer.

## **PLASTON MULTI-ADAPTER PLATE**

- Equipped with special connectors, enabling the attachment of up to 7 most common box systems
- Durable and lightweight construction
- Fast and convenient connection on top of any metaBOX case
- Multi-adapter plate allows any case system to fit in the Sortimo rack system
- Can be used as small parts organiser (for bits and screws)
- Screw domes allow versatile ideas (MFT plate, bag)
- Ergonomic carrying handle