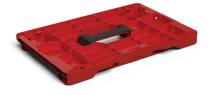

## PLASTON metaBOX MULTI-ADAPTER PLATE

PASSKEY to the world of most common case systems! With the multi-adapter plate connect to the metaBOX the following case systems: L-Boxx, T-Loc Systainer, T-Stak, MacPac, HiKOKI HIT-System, Metaloc and Classic-Systainer.

## **PLASTON MULTI-ADAPTER PLATE**

- Equipped with special connectors, enabling the attachment of up to 7 most common box systems
- Durable and lightweight construction
- Fast and convenient connection on top of any metaBOX case
- Multi-adapter plate allows any case system to fit in the Sortimo rack system
- Can be used as small parts organiser (for bits and screws)
- Screw domes allow versatile ideas (MFT plate, bag)
- Ergonomic carrying handle

## **PLASTON MULTI-ADAPTER PLATE**

FIT IN THE SORTIMO RACK SYSTEM

CONNECTION WITH MOST POPULAR CASE SYSTEMS

USED AS SMALL PARTS ORGANISER

NEUTRAL (FLAT) VERSION

 $\mathsf{M}\mathsf{U}\mathsf{L}\mathsf{T}\mathsf{I}\text{-}\mathsf{A}\mathsf{D}\mathsf{A}\mathsf{P}\mathsf{T}\mathsf{E}\mathsf{R} \text{ with working bench}$ 