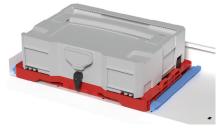

## **PLASTON MULTI-ADAPTER PLATE**

FIT IN THE SORTIMO RACK SYSTEM

CONNECTION WITH MOST POPULAR CASE SYSTEMS

USED AS SMALL PARTS ORGANISER

NEUTRAL (FLAT) VERSION

 $\mathsf{M}\mathsf{U}\mathsf{L}\mathsf{T}\mathsf{I}\text{-}\mathsf{A}\mathsf{D}\mathsf{A}\mathsf{P}\mathsf{T}\mathsf{E}\mathsf{R} \text{ with working bench}$ 