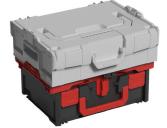

## PLASTON metaBOX MULTI-ADAPTER PLATE



PASSKEY to the world of most common case systems! With the multi-adapter plate connect to the metaBOX the following case systems: L-Boxx, T-Loc Systainer, T-Stak, MacPac, HiKOKI HIT-System, Metaloc and Classic-Systainer.

## **PLASTON MULTI-ADAPTER PLATE**

- Equipped with special connectors, enabling the attachment of up to 7 most common box systems
- Durable and lightweight construction
- Fast and convenient connection on top of any metaBOX case
- Multi-adapter plate allows any case system to fit in the Sortimo rack system
- Can be used as small parts organiser (for bits and screws)
- Screw domes allow versatile ideas (MFT plate, bag)
- Ergonomic carrying handle





## **PLASTON MULTI-ADAPTER PLATE**



FIT IN THE SORTIMO RACK SYSTEM



CONNECTION WITH MOST POPULAR CASE SYSTEMS



USED AS SMALL PARTS ORGANISER



NEUTRAL (FLAT) VERSION



 $\mathsf{M}\mathsf{U}\mathsf{L}\mathsf{T}\mathsf{I}\text{-}\mathsf{A}\mathsf{D}\mathsf{A}\mathsf{P}\mathsf{T}\mathsf{E}\mathsf{R} \text{ with working bench}$ 



Multi-Adapter with handtool bag