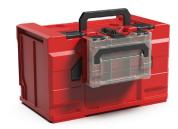

# METABOX 280 L

New case size for the metaBOX family.

Presently the highest case member of the metaBOX "L" family (500x300 [mm]).

The m280L case is the perfect complement to the metaBOX family and best suited for big machines and heavy contents.

### metaBOX 280 L External dimensions: 496 x 296 x 280 mm Inner dimensions: 479 x 268 x 245 mm Weight: 2,50 kg