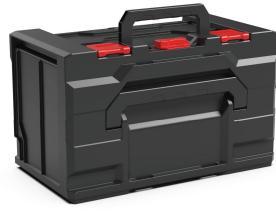

# METABOX 280 L

New case size for the metaBOX family.

Presently the highest case member of the metaBOX "L" family (500x300 [mm]).

The m280L case is the perfect complement to the metaBOX family and best suited for big machines and heavy contents.

### metaBOX 280 L External dimensions: 496 x 296 x 280 mm Inner dimensions: 479 x 268 x 245 mm Weight: 2,50 kg