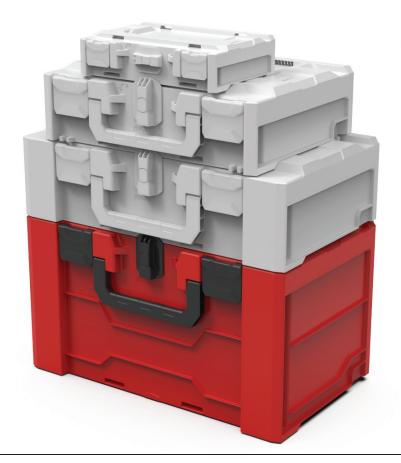

# METABOX 280 L

New case size for the metaBOX family.

Presently the highest case member of the metaBOX "L" family (500x300 [mm]).

The m280L case is the perfect complement to the metaBOX family and best suited for big machines and heavy contents.

#### **PLASTON CASE**

- Robust, top quality case, made of ABS.
- Connects to all metaBOX case sizes.
  ( even to the smallest metaBOX 63XS )
- Connects to L-Boxx, T-Lock Systainer, T-Stack, MakPac, HikCase or Classic Systainer thanks to the the metaBOX Multi-Adapter plate.
- Safely stackable for transport and storage purposes.
- Each individual case can be opened individually even when connected together.
- · UN certified.