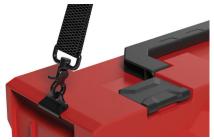

### **PLASTON DETAILS**

METABOX 63XS CONNECTS AS WELL TO THE METABOX 280L CASE

TROLLEY

CARRYING BELT CONNECTS TO ANY METABOX CASE.