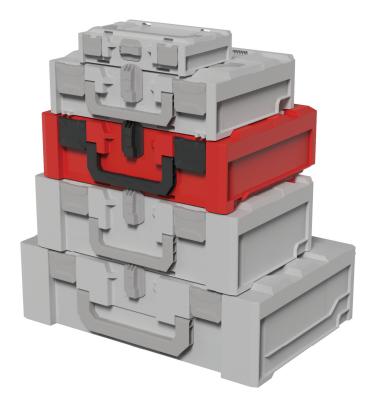

## **PLASTON metaBOX**

## мета**ВОХ 145 М**

PLASTON SWITZERLAND

New case size for the metaBOX family.

The m145M case is the perfect alternative to the L-Boxx 136.

Change from L-BOXX to metaBOX: most TFI and foam inserts from L-Boxx fit into the metaBOX 145M

## **PLASTON CASE**

- Identical size to:
  - o HILTI case 20-10
  - o Lboxx-136
- Fits to SORTIMO racking system (rails)
- Connects to all metaBOX case sizes
- Available also as consumable case or hand tool case.
- Connects to L-Boxx, T-Loc Systainer, T-Stak, MacPac, HiKOKI HIT-System and Classic-Systainer thanks to the metaBOX Multi-Adapter plate