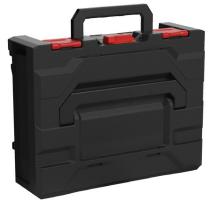

## **PLASTON CASE**

- Identical size to:
  - o HILTI case 20-10
  - o Lboxx-136
- Fits to SORTIMO racking system (rails)
- Connects to all metaBOX case sizes
- Available also as consumable case or hand tool case.
- Connects to L-Boxx, T-Loc Systainer, T-Stak, MacPac, HiKOKI HIT-System and Classic-Systainer thanks to the metaBOX Multi-Adapter plate