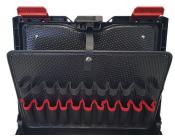

## **PLASTON CASE CONTENT**

HAND TOOL PANEL

ASSORTMENT-BOXES

THERMOFORMED-INSERT