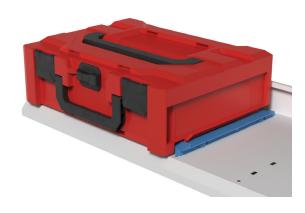

## мета**ВОХ 145 М**

PLASTON SWITZERLAND

New case size for the metaBOX family.

The m145M case is the perfect alternative to the L-Boxx 136.

Change from L-BOXX to metaBOX: most TFI and foam inserts from L-Boxx fit into the metaBOX 145M

metaBOX 145 M External dimensions: 446 x 345 x 145 mm Inner dimensions: 429 x 317 x 110 mm Weight: 1.95 kg