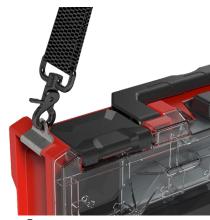

## **PLASTON ACCESSORIES**

Universal Adapterplate for any Shelve

CARRYING BELT CONNECTS TO ANY METABOX CASE.

Accessory Bag

Box 1x1 52 x 52 x 63мм

Box 2x2 104 x 104 x 63мм

Box 1x2 104 x 52 x 63мм

Box 2x3 104 x 156 x 63мм