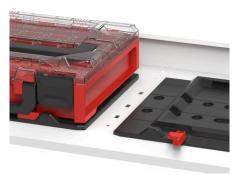

## **PLASTON ACCESSORIES**

Universal Adapterplate for any Shelve

CARRYING BELT CONNECTS TO ANY METABOX CASE.

Accessory Bag

Box 1x1 52 x 52 x 63мм

Box 2x2 104 x 104 x 63мм

Box 1x2 104 x 52 x 63мм

Box 2x3 104 x 156 x 63мм