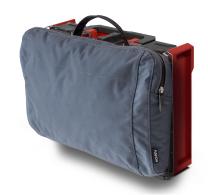

## **PLASTON ACCESSORIES**

Universal Adapterplate for any Shelve

CARRYING BELT CONNECTS TO ANY METABOX CASE.

Accessory Bag

Box 1x1 52 x 52 x 63мм

Box 2x2 104 x 104 x 63мм

Box 1x2 104 x 52 x 63мм

Box 2x3 104 x 156 x 63мм