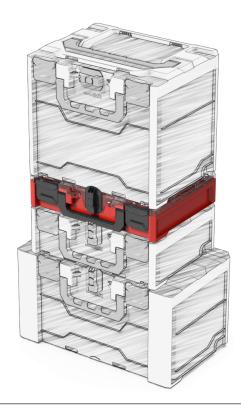

#### **PLASTON DETAILS**

Assortment boxes fit in any configuration

OPENING STACKED TOGETHER

LIKE ALL METABOX WE PRODUCE THEM IN THE LOOK INCL. LOGO FITTING YOUR CORPORATE IDENTITY COLORS

## **PLASTON ACCESSORIES**

Universal Adapterplate for any Shelve

CARRYING BELT CONNECTS TO ANY METABOX CASE.

Accessory Bag

Box 1x1 52 x 52 x 63мм

Box 2x2 104 x 104 x 63мм

Box 1x2 104 x 52 x 63мм

Box 2x3 104 x 156 x 63мм