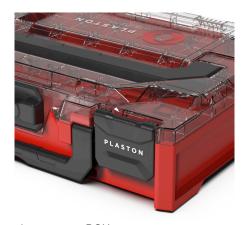

#### **PLASTON CASE**

- · Versatile, top quality case, made of high impact ABS
- Fits tightly 35 pcs of 1x1 assortment boxes
- Ideal also for foam or thermoformed inserts
- · Cristal clear lid to see the content.
- Connects to all metaBOX case sizes and accessories
- Connects to T-Lock Systainer, T-Stack, L-Boxx, MakPac, HikCase or Classic Systainer thanks to the the metaBOX Multi-Adapter plate
- Fits also Sortimo Insetbox H3, AUER and Aluca assortment boxes

### metaBOX 100S

External dimensions: 396 x 296x 100 mm

Inner dimensions: 373 x 264 x 63 mm

Weight without inserts: 1,3 kg