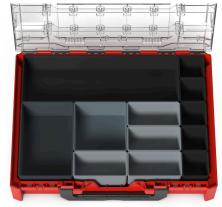

#### **PLASTON CASE**

- · Versatile, top quality case, made of high impact ABS
- Fits tightly 35 pcs of 1x1 assortment boxes
- Ideal also for foam or thermoformed inserts
- · Cristal clear lid to see the content.
- Connects to all metaBOX case sizes and accessories
- Connects to T-Lock Systainer, T-Stack, L-Boxx, MakPac, HikCase or Classic Systainer thanks to the the metaBOX Multi-Adapter plate
- Fits also Sortimo Insetbox H3, AUER and Aluca assortment boxes

### metaBOX 100S

External dimensions: 396 x 296x 100 mm

Inner dimensions: 373 x 264 x 63 mm

Weight without inserts: 1,3 kg