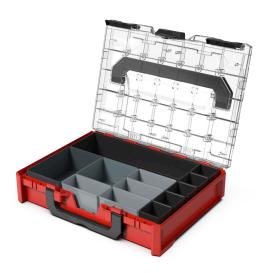

# METABOX 100S - THE PRACTICAL ASSORTMENT CASE

New case size for the metaBOX family.

The m100S case is great addition to the numerous metaBOX assortment solutions. The m100S assortment case provides plenty of space for consumables but remains compact with its 400x300 [mm] foot print.

#### **PLASTON CASE**

- · Versatile, top quality case, made of high impact ABS
- Fits tightly 35 pcs of 1x1 assortment boxes
- Ideal also for foam or thermoformed inserts
- · Cristal clear lid to see the content.
- Connects to all metaBOX case sizes and accessories
- Connects to T-Lock Systainer, T-Stack, L-Boxx, MakPac, HikCase or Classic Systainer thanks to the the metaBOX Multi-Adapter plate
- Fits also Sortimo Insetbox H3, AUER and Aluca assortment boxes

### metaBOX 100S

External dimensions: 396 x 296x 100 mm

Inner dimensions: 373 x 264 x 63 mm

Weight without inserts: 1,3 kg